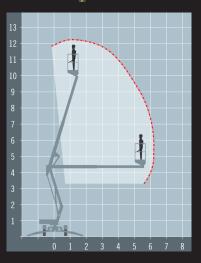

## **TECHNICAL DATA**

| SIZE             | METRIC       | IMPERIAL           |
|------------------|--------------|--------------------|
| Reach height     | 12.2m        | 40ft 0in           |
| Platform height  | 10.2m        | 33ft 6in           |
| Up and down      | 4.3m         | 14ft 1in           |
| Horizontal reach | 6.1m         | 20ft 0in           |
| Stowed height    | 1.9m         | 6ft 2in            |
| Deployed width   | 3.55m        | 11ft 6in           |
| Length x width   | 4.5m x 1.1m  | 14ft 7in x 3ft 6in |
| Platform size    | 1.1m x 0.65m | 3ft 6in x 2ft 1in  |
| Weight           | 1400kg       | 3086lb             |
| Lift capacity    | 200kg        | 441lb              |
|                  |              |                    |

Stowed travel size is 4.5 x 1.1 m (14' 9" x 3' 7")