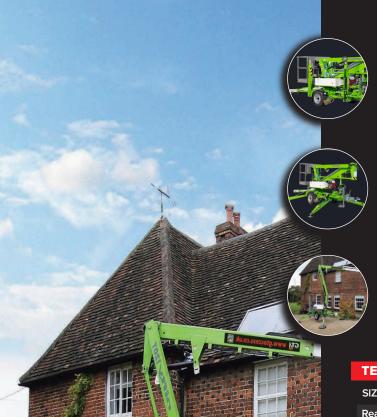

## COMPACT TRAILER MOUNTED BOOM

Telescopic upper boom

Fully proportional hydraulic controls for drive and lift functions

Hydraulically operated outriggers make setting up both quick and easy

Trailer mount for self drive flexibility

Specifically designed to give maximum reach performance from the most compact chassis possible