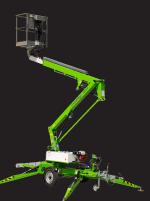

## COMPACT TRAILER MOUNTED BOOM

Telescopic upper boom

Fully proportional hydraulic controls for drive and lift functions

Hydraulically operated outriggers make setting up both quick and easy

Trailer mount for self drive flexibility

Specifically designed to give maximum reach performance from the most compact chassis possible